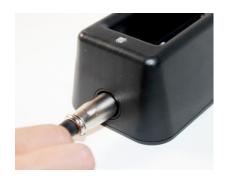

# 2.

- Insert the battery with the metal contact points facing down into the docking station cradle, so that the metal contact points on the battery and docking station make contact.
- The battery indicator light will be "RED" if the battery is not fully charged, and "GREEN" if the battery is fully charged, or if the docking station and battery are not making contact.