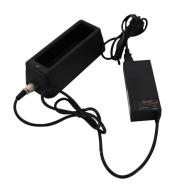

#### **PACKAGE CONTENTS:**

- 1. Solax Battery Docking Station
- 2. Power Cable

## 1.

- Connect the power cable to the power supply.
- Then connect the XLR cable to the docking station. Once this is done, plug the power cable of the docking station into a wall outlet.